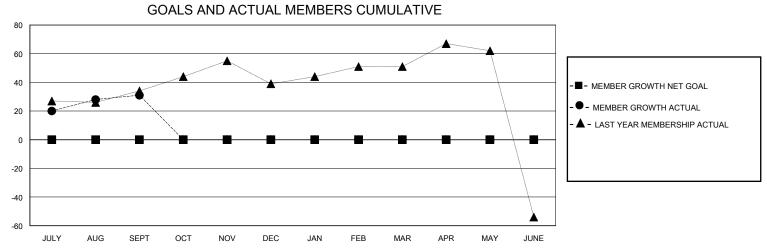

## District 3231A1

Results as of: 9/30/2024

| GMT:          |               | LOC         | CATION INDIA  |                       |                        |                         | GMT CA                                             |  |
|---------------|---------------|-------------|---------------|-----------------------|------------------------|-------------------------|----------------------------------------------------|--|
|               | Club          | os          |               | Members               |                        |                         |                                                    |  |
|               | RESULTS FOR   | R 2024-2025 |               | RESULTS FOR 2024-2025 |                        |                         |                                                    |  |
| QUARTER       | NEW CLUB GOAL | NEW CLUBS   | DROPPED CLUBS | QUARTER MEM           | BER GROWTH NET<br>GOAL | MEMBER GROWTH<br>ACTUAL | DROPPED<br>MEMBERS ACTUAL<br>(including transfers) |  |
| JULY/AUG/SEPT | 0             | 0           | 1             | JULY/AUG/SEPT         | 0                      | 66                      | 10                                                 |  |
| OCT/NOV/DEC   | 0             | 0           | 0             | OCT/NOV/DEC           | 0                      | 0                       | 0                                                  |  |
| JAN/FEB/MAR   | 0             | 0           | 0             | JAN/FEB/MAR           | 0                      | 0                       | 0                                                  |  |
| APR/MAY/JUNE  | 0             | 0           | 0             | APR/MAY/JUNE          | 0                      | 0                       | 0                                                  |  |